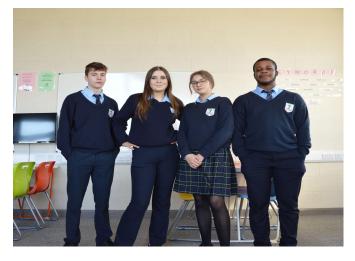

# **Regular Uniform**

GIRLS: College kilt, knee length to be worn with plain dark navy tights

or Ladies' navy tailored **trousers** 

College crested navy 'V' neck jumper <u>ONLY</u>.\* College dark blue blouse.\*,

Black shoes ONLY

College crested navy jacket (NO other jacket may be worn)

#### BOYS: Dark navy trousers ONLY\*.

College crested navy 'V' neck jumper <u>ONLY</u>.\* College dark blue shirt.\*, College tie **Black shoes ONLY** College crested navy rainproof jacket No other jacket may be worn