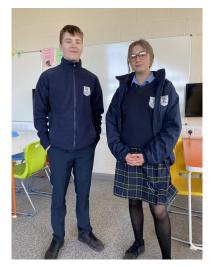

#### BOYS: Dark navy trousers ONLY\*.

College crested navy 'V' neck jumper <u>ONLY</u>.\* College dark blue shirt.\*, College tie **Black shoes ONLY** College crested navy rainproof jacket No other jacket may be worn

## **Optional**

Fleece - link available on athycollege.ie